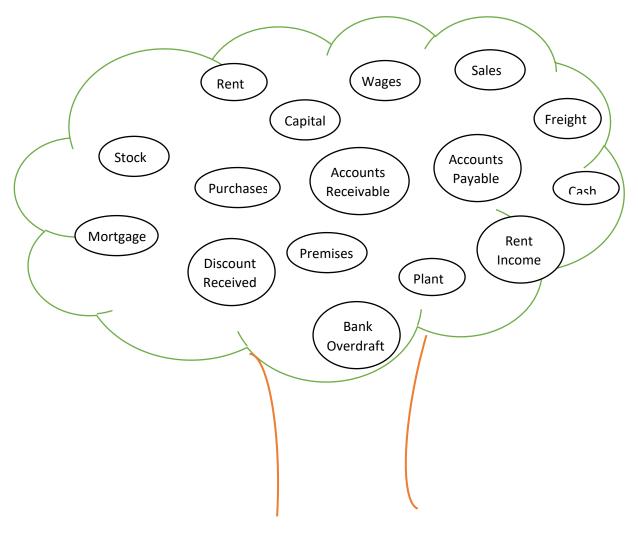

# Questions

- 1. On the following tree, identify and color the following
- a. Assets (**Red**)

d. Proprietorship (Orange)

b. Expenses (Yellow)

e. Revenue (Green)

c. Liabilities (Blue)

| 2. | Unscramble   | the following | Accounting  | Characteristics. |
|----|--------------|---------------|-------------|------------------|
| ∠. | Chiscianioic | the following | riccounting | Characteristics. |