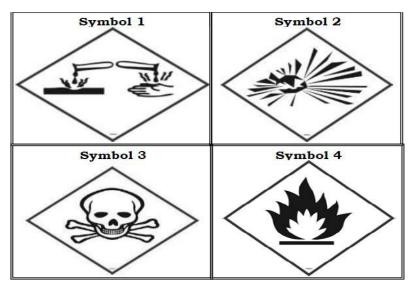

#### **Question 1**

Safety in laboratories is very important to avoid life-threatening situations. One way safety is maintained, is by having labels on the chemical bottles. Identify what each of the symbol given below means.

| Symbol 1: |  |
|-----------|--|
| Symbol 2: |  |
| Symbol 3: |  |
| Symbol 4: |  |