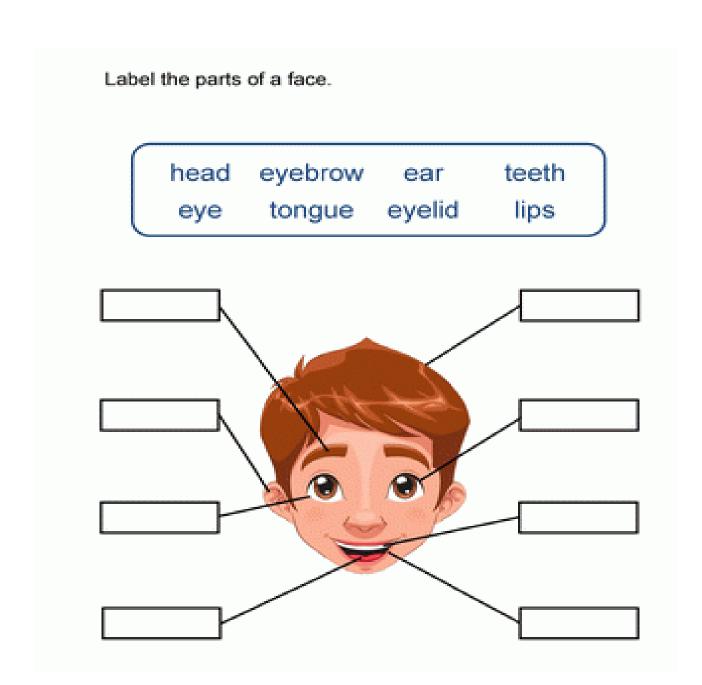

h A to B)       |      |
| A                             | В    |
| 1.dog                         | cat  |
| 2.cat                         | dog  |
| 3.pig                         | pig  |
| 4.horse                       | duck |
| 5.duck                        | pig  |
|                               |      |
| C.Drawing                     |      |
| 1. Banana                     |      |
|                               |      |
| 2.Mango                       |      |
| Sangam Education Board –      |      |
|                               |      |

| 3.Pawpaw | <br> |
|----------|------|
|          |      |
|          |      |
|          |      |
|          |      |
|          |      |
|          |      |
| 4.Apple  |      |
|          |      |
|          |      |
|          |      |