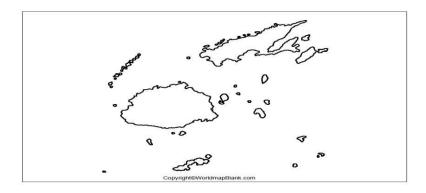

## **B: MAPPING-FIJI**

On the outline map of Fiji, name and locate the following features; (Students can draw an outline map)

- 1.) Fiji's first hotel.
- 2.) The island group west of Viti Levu famous for tourism activity.
- 3.) The privately owned resort in Lomaiviti Group.
- 4.) The island known for Sanctuary of Crested Iguana.
- 5.) The resort where the first natives of Fiji landed.
- 6.) An eco-tourism village
- 7.) Fiji's heritage town
- 8.) Island home to Shark Reef Marine Reserve