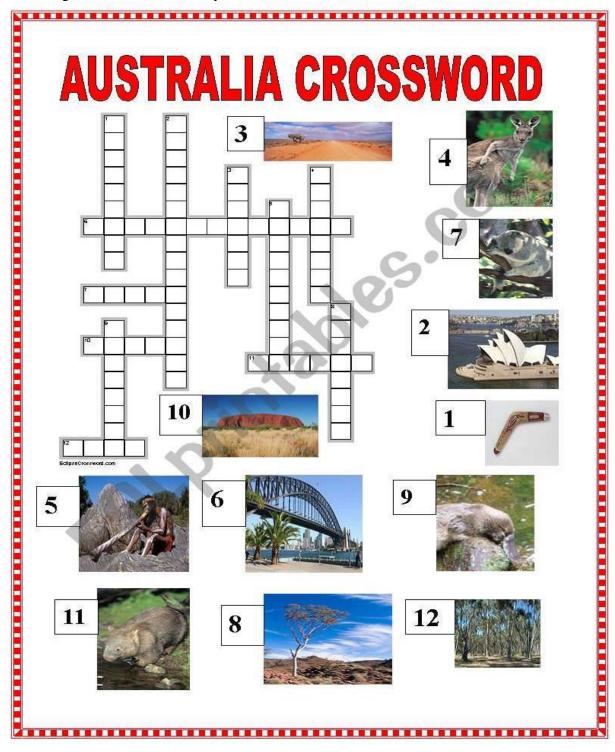

## A: CROSS WORD

## C. <u>AUSTRALIA- MAJOR ATTRACTION SITES</u>

Use the images numbered to identify the attraction sites