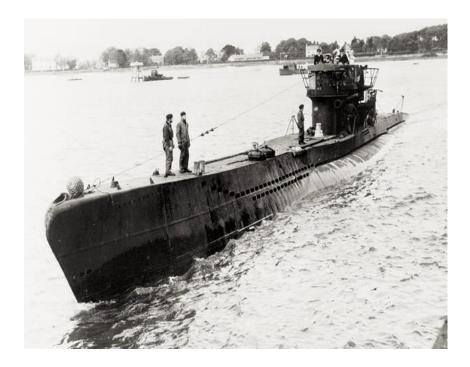

## **RESOURCE I**

Source: https://isedphistory.wordpress.com

| i)   | Why did Germans employ U-Boats in World War I?                            |
|------|---------------------------------------------------------------------------|
| ii)  | What name was given by the Germans for submarines?                        |
| iii) | How this campaign by Germany did led to USA's entry into the World War I. |
|      |                                                                           |
|      |                                                                           |