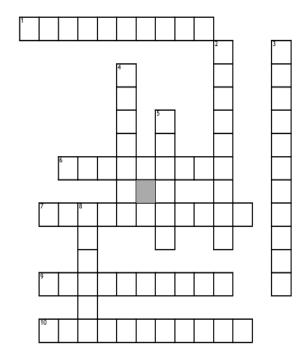

# Questions

1. Cross Word Puzzle on Causes of World War 2.

# Causes of WW2

#### Across

- 1. Lightening War
- 6. Britain's Prime Minister at the end of WW2
- 7. Britain's policy of trying to keep peace
- 9. Hitler's steps to make Germany militarily strong
- 10. Part of Czechoslovakia

#### Down

- 2. Part of France Germany was forbidden to enter
- 3. Britain's Prime Minister at the start of WW2
- 4. Germany wanted to unite with this country
- 5. Hitler's title in Germany
- 8. Hitler invaded this country in 1939