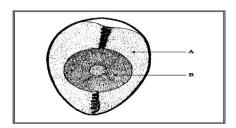

## Question 2

The diagram given below shows the structure of an egg. Study the diagram and answer the questions that follow.

- (i) Label parts **A** and **B**.
- (ii) Name **one** vitamin that is present in the part labelled **B**.