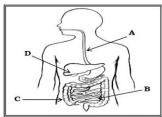

# Question 1

The diagram below shows the Human Digestive system.

- Source: https://catalog.niddk.nih
  - (i) Name the parts labelled **A**, **B**, **C** and **D**.
  - (ii) State the function of the mouth in the digestion process.