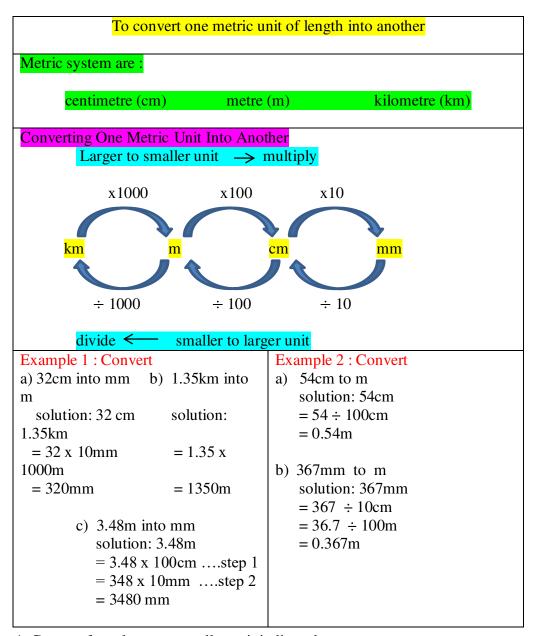

### **CONVERTING UNITS OF LENGTH**

- 1. Convert from larger to smaller unit indicated:
- a)  $9cm = ___mm$
- b) 563m =\_\_\_\_m c) 3217km =\_\_\_\_m
- d)  $179m = ___mm$  e)  $5273km = ___cm$ 
  - f)  $21km = \underline{\hspace{1cm}} mm$

| 2.                                                                                       | Convert from smaller to larger unit indicated:                                     |                                |                           |  |
|------------------------------------------------------------------------------------------|------------------------------------------------------------------------------------|--------------------------------|---------------------------|--|
| a)                                                                                       | 30mm =cm                                                                           | b) 63cm =m                     | c) $704m =km$             |  |
| d)                                                                                       | 235cm =km                                                                          | e) 107mm =m                    | f) 243mm =km              |  |
|                                                                                          |                                                                                    |                                |                           |  |
| 3.                                                                                       | 3. Work out the answers.                                                           |                                |                           |  |
| a)                                                                                       | a) I am 1.7m tall. My brother is 109cm tall. What is the difference in our height? |                                |                           |  |
| b) Which total length is longer, 8 pieces of timber each 1.2m long or 6 pieces of timber |                                                                                    |                                |                           |  |
|                                                                                          | each 112cm long?                                                                   |                                |                           |  |
|                                                                                          |                                                                                    |                                |                           |  |
| c)                                                                                       | How many pieces of rop                                                             | be 40cm long can be cut from a | length of rope 4.8m long? |  |