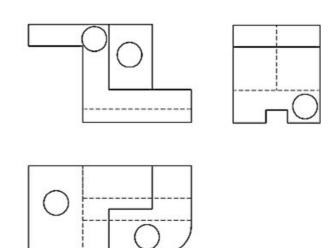

#### PART B

The faces on the orthographic view of a given multi-shaped block are indicated by letters in Figure 2.

Write the correct letters in the circles in Figure 1 to match their corresponding faces in Figure 2.