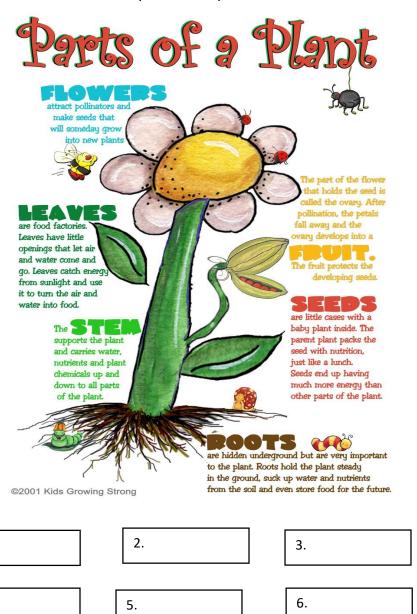

## UCIWAI SANGAM SCHOOL WEELKLY HOMESTUDY 2021

## **ELEMENTARY SCIENCE**

| Strand           | Living things                                      |  |
|------------------|----------------------------------------------------|--|
| Sub-Strand       | Plants                                             |  |
| Content Learning | -To be able to identify the parts of a plant.      |  |
| Outcomes         | -To understand what things plants need in order to |  |
|                  | grow.                                              |  |

## **Activity**

1.

4.

1. Study the picture and list the parts of a plant.



## 2. Plant Needs.



Cross the items that do not help plants to grow.











3. Study the picture and complete the table below.

coconut cabbage banana

| Picture                         | Name | Big/Small |
|---------------------------------|------|-----------|
| This Photo by Unknown Author is |      |           |
|                                 |      |           |
|                                 |      |           |