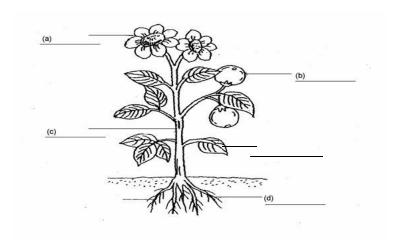

4. Label the parts of a plants.

| 5. | Give examples of animals that have backbone. |  |  |
|----|----------------------------------------------|--|--|
|    |                                              |  |  |
|    |                                              |  |  |