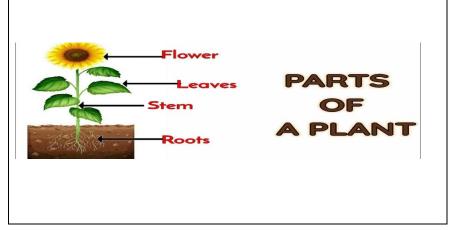

## <u>1752 Nadroga Sangam School</u> <u>ELEMENTARY SCIENCE</u> <u>Year 4</u> <u>Worksheet 1 2021</u>

## **Multiple Choice**

- What do we breathe out?
  A. Carbon dioxide
  B. oxygen
- 2. What do plants take in?A. oxygen B. carbon dioxide
- 3. Everybody \_\_\_\_\_ drive a car in my family. A. was B. can
- 4. An animal with 4 legs. A. Cats B. Birds
- 5. Some plants also grow in \_\_\_\_\_. A. Shady places B. sky

## <u>True / False</u>

- 1. Man- made materials are made in factories. <u>True</u>.
- 2. Animals have different number of legs. <u>True</u>.
- 3. There are 7 parts in a plant. <u>False</u>.
- 4. Roots helps the plants in the soil. <u>True</u>.
- 5. Plants does not grow towards light. False.

**Drawing and Coloring** Draw, label and colour all the parts of a plant.