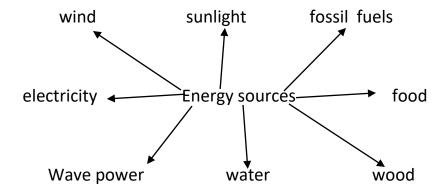

# **Energy** is ability or fuel required to do something.

## Activity: Complete the table

| Energy Sources | Different uses of these energy |
|----------------|--------------------------------|
| Sunlight       |                                |
| Food           |                                |
| Wood           |                                |
| Fossil fuels   |                                |
| Water          |                                |
| Wind           |                                |
| Wave power     |                                |
| Electricity    |                                |