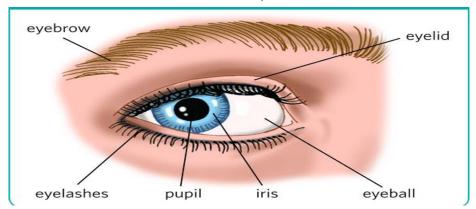

2

### LEARNING TO KNOW- ELEMENTARY SCIENCE

### WORKSHEET 2

Theme: Myself

| Strand           | Inquiry and Investigation                                          |  |  |
|------------------|--------------------------------------------------------------------|--|--|
| Sub Strand       | Structure and Life Process                                         |  |  |
| Content Learning | To be able to comprehend care of eyes and outline parts of an eye. |  |  |
| Outcome          |                                                                    |  |  |

# Lesson Notes

# **Topic: Our Eyes**

- 1. We use our eyes to see.
- 2. Always save your eyes from sharp objects being poked in.
- 3. We must wash our eyes with clean water.
- 4. Have enough rest to have healthy eyes.

### Parts of an Eye



Activity: Draw and label the parts of an eye.