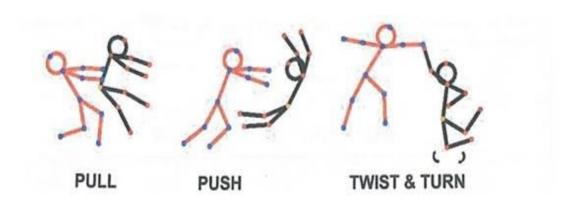

## Notes:

- 1. When energy is used it involves forces.
- 2. Forces makes things move.
- 3. Forces are pushes, pulls and twist.

## Activity:

Write pull, push or twist beside each statement.

| 1. | Turning the door knob.      | <br> |
|----|-----------------------------|------|
| 2. | Pushing the wheelbarrow.    | <br> |
| 3. | Push the door to open it.   | <br> |
| 4. | Push the switch to turn on. | <br> |
| 5. | Kicking the ball.           |      |