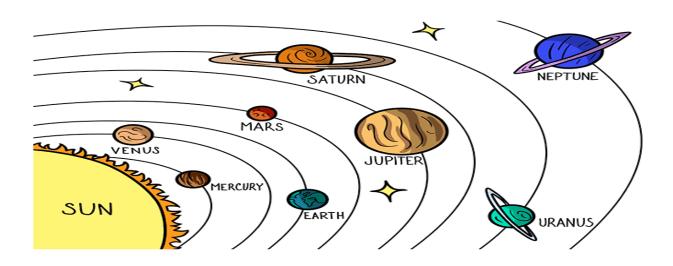

## Our Solar System

## Activity:

## Answer the questions below:

| 1. | List the 8 planets in the solar system.                                                      |
|----|----------------------------------------------------------------------------------------------|
| 2. | Name the third planet from the sun.                                                          |
| 3. | Which planet is closest to the sun?                                                          |
| 4. | A solar system is all the planets and other objects that orbit around the sun. True or False |
| 5. | Which planet is the farthest from the sun?                                                   |
| 6. | Which planet we live on?                                                                     |