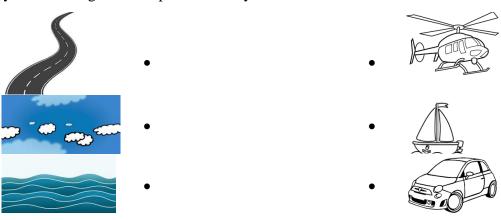

Lesson Notes

Theme: My Family

Topic: Types of Transport

- 1. We use transport to move from one place to another.
- 2. There are three types of transports; land transport, water transport and air transport.

| Land Transport  | Car T     | ruck | Bicycle    | Tractor | Bus       | Train |
|-----------------|-----------|------|------------|---------|-----------|-------|
| 39 "            | 00000     | 3    |            |         |           |       |
| Air Transport   | Aeroplane |      | Helicopter |         | Parachute |       |
|                 |           |      |            | 000j    |           |       |
| Water Transport | Ship      | Boat | Sub        | marine  | Canoe     | _     |

Activity: Match the given transports correctly.