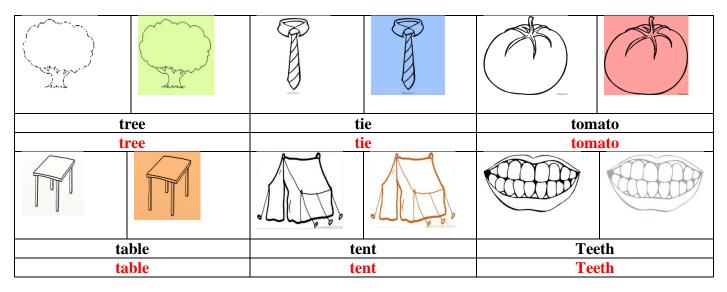

Activity 3

• Children to draw in the space provided and also write spelling in the space given.