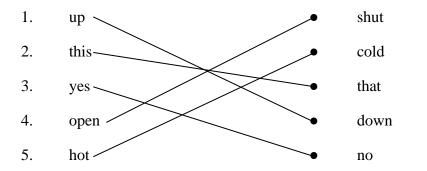

### **RAVIRAVI SANGAM SCHOOL**

## YEAR 2

#### LITERACY

### WORKSHEET SET 2 -SOLUTIONS

### **QUESTION 1**

Matching



# **<u>QUESTION 2-</u>** DRAW A PICTURE WITH THE GIVEN DIAGRAPH AND NAME IT.

| Example           | ee     | ie                 | ai                                      | 00   | or   |
|-------------------|--------|--------------------|-----------------------------------------|------|------|
| ch                | $\sim$ | $\bigtriangledown$ |                                         |      |      |
|                   |        |                    | APAT                                    |      |      |
| CNIPS             |        |                    |                                         |      |      |
| States Street Law | bee    | 4:0                | 4.4.4.1.1.1.1.1.1.1.1.1.1.1.1.1.1.1.1.1 | book |      |
| chips             |        | tie                | train