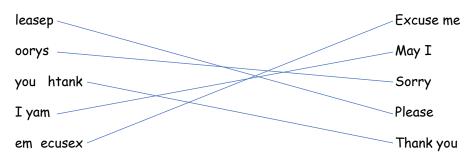

Worksheet 1- Answer sheet

Activity 1: Jumble Words

Match

randgfthera friend
nulce cousins
untya grandmother
thermogrand uncle

## Activity 2

oucsins \_\_\_

riendf

#### Fill in the blanks:

|                | <i>G</i> ra <u>n</u> dm <u>o</u> t <u>h</u> er | <u>A</u> un <u>t</u> y   |
|----------------|------------------------------------------------|--------------------------|
| Bishoot States | Gr <u>a</u> nd <u>f</u> ather                  | Un <u>cle</u>            |
|                | C <u>o</u> u <u>s</u> i <u>n</u> s             | F <u>r</u> ie <u>n</u> d |

## 2034 NANUKU SANGAM SCHOOL

### Year 1: Physical Development, Health and Wellbeing

Name: \_\_\_\_\_ Worksheet 1- Answer sheet

#### Activity 1

Circle the magic words.



### Activity 2

# Jumble Words

### <u>Match</u>



### Activity 3

#### Write 'Yes' or 'No'

- 1. Use please. <u>Yes</u>
- 2. We should have bad manners. No

# 2034 NANUKU SANGAM SCHOOL

# Year 1: Learning to Know (E/S)

| Name: | <br>Worksheet 1 | - A | nswer | sheet |
|-------|-----------------|-----|-------|-------|
|       |                 |     |       |       |

# Activity 1

Draw 2 pictures of different modes of transport

| <u>Land Transport</u>      | <u>Water Transport</u> | <u>Air Transport</u> |
|----------------------------|------------------------|----------------------|
|                            |                        |                      |
| was colarly garges 101.com |                        |                      |