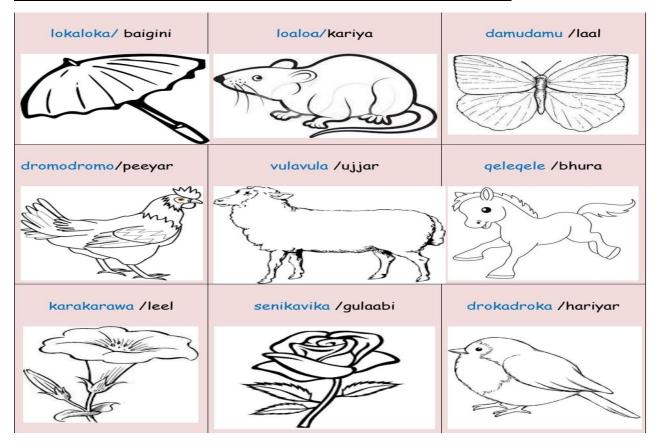

#### **WEEK 3 SOLUTIONS**

**Activity: Colour and Label the picture below with these answers:** 