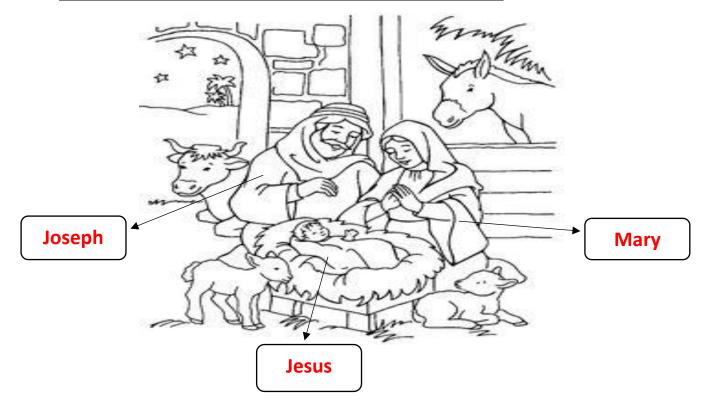

#### YEAR 2

#### **LIVING AND LEARNING TOGETHER**

#### **WEEK 3 SOLUTIONS**

**Activity: Colour and Label the picture below with these answers:** 