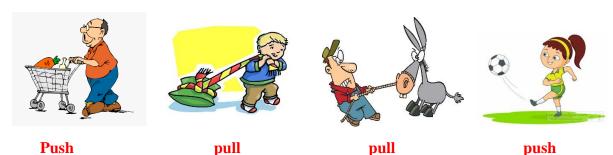

#### YEAR 2

#### **LEARNING TO KNOW – SCIENCE**

# **WEEK 3 SOLUTIONS**

Activity: Study the pictures below and identify the forces by writing 'push' or 'pull' as your answer.