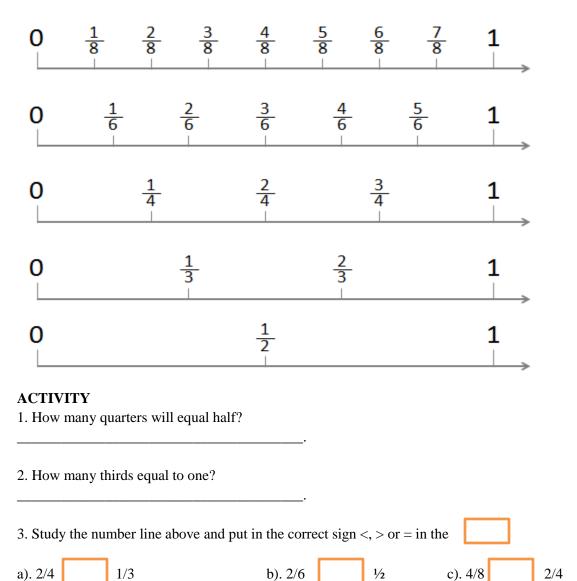

## 2034 NANUKU SANGAM SCHOOL YEAR 3 MATHEMATICS WORKSHEET 2

| Subject: Mathematics | Year/Level: 3 | Name: |
|----------------------|---------------|-------|
| Week :2              |               |       |

| Strand                                                                                                              | Numbers                              |
|---------------------------------------------------------------------------------------------------------------------|--------------------------------------|
| Sub-Strand                                                                                                          | Fractions                            |
| <b>Content Learning</b> Express and show the link of fractions as part of a whole in addition and subtraction using |                                      |
| Outcome (CLO)                                                                                                       | number lines and in problem solving. |

## Lesson Notes: