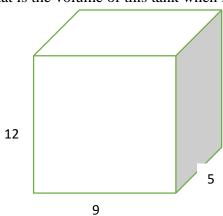

2. A water tank is 12 metres high, 9 metres long, and 5 metres wide. What is the volume of this tank when full?