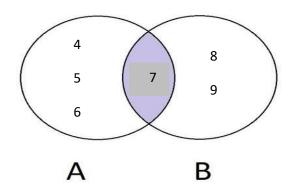

## <u>1076 NADI SANGAM SCHOOL</u> YEAR 4 MATHEMATICS SOLUTIONS NO. 2, 2021

**Section B.** (Work out your answers)

1. Study the diagram below then answer the questions num.

List:

- a) Set A: { 4, 5, 6, 7 }.
- b) Set B: { 7, 8, 9 }.
- c) Set AUB: { 4, 5, 6, 7, 8, 9 }.
- d) Set  $A \cap B: \{ 7 \}$ .
- e) n(A) = 4
- f) n(B) = 3