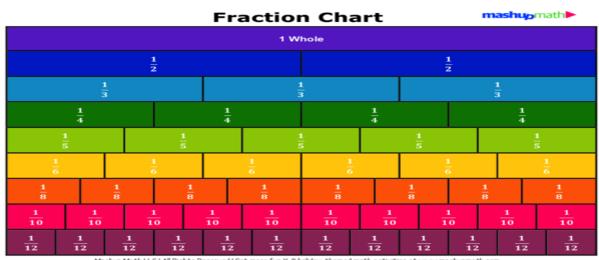

#### Lesson notes

The word **Equivalent** comes from the word **Equal**. An **equivalent fraction** is a **fraction** that is the same as another **fraction** with a different denominator. Example  $\frac{1}{4}$  is same as  $\frac{2}{8}$ 