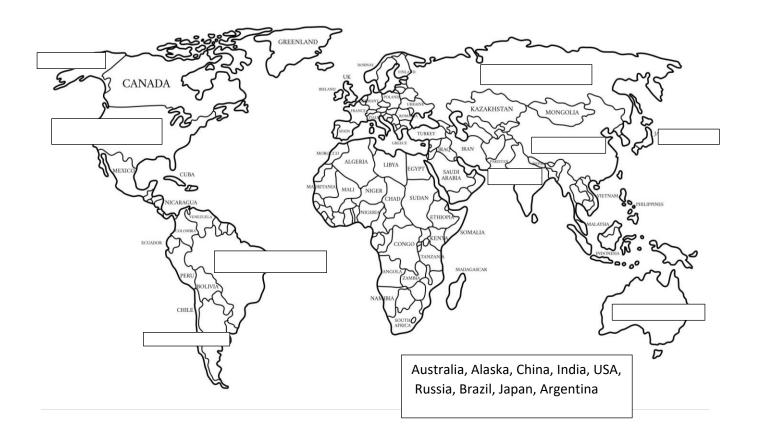

5) State two possible ways to reduce drowning.

Mapping- Label the countries on the world map.