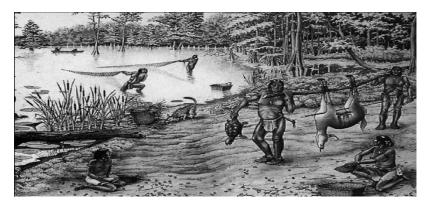

# **RESOURCE INTERPRETATION-5 MARKs**

- 1. Identify the type of society shown in the picture above.
- 2. List **Two** features of the society shown above
- 3. List **two** areas known for hunters and gatherers