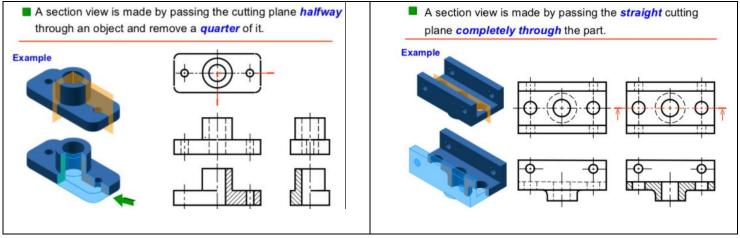

## 2. Differentiate between full section and half section?

 Research work – draw compression spring, tension spring, external and internal thread. NOTE: Use the link given below to answer research question <u>https://slideplayer.com/slide/12241914/</u>