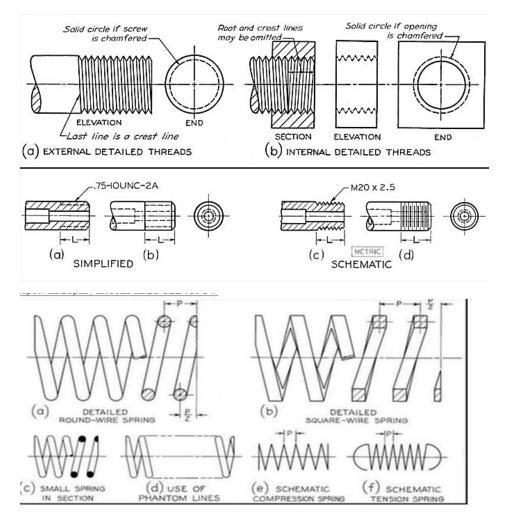

## 2. Differentiate between full section and half section?

 Research work – draw compression spring, tension spring, external and internal thread. NOTE: Use the link given below to answer research question <u>https://slideplayer.com/slide/12241914/</u>