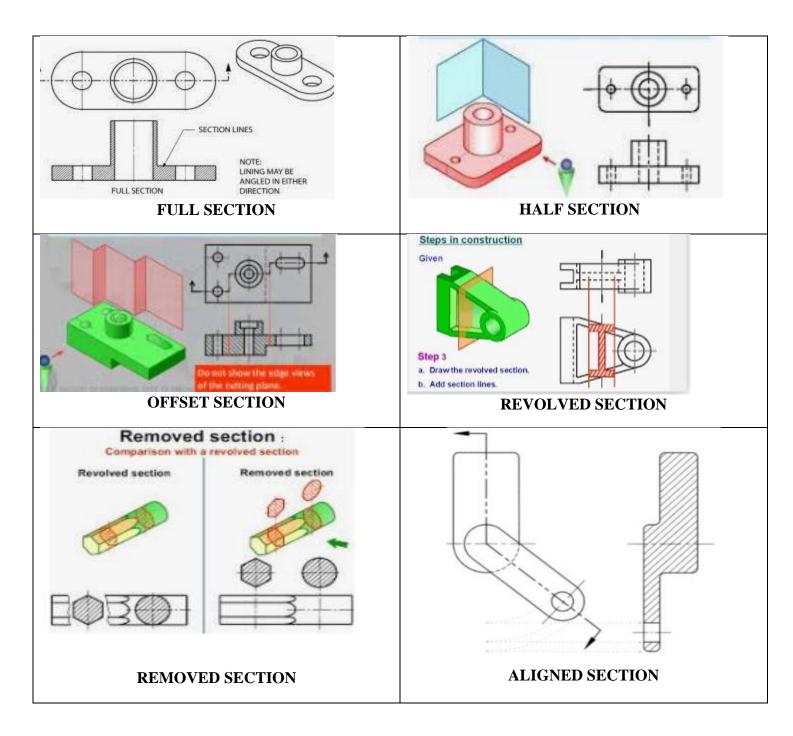

Exercise

1. Identify and sketch the different methods of sectioning.

## 2. Differentiate between full section and half section?

 Research work – draw compression spring, tension spring, external and internal thread. NOTE: Use the link given below to answer research question <u>https://slideplayer.com/slide/12241914/</u>