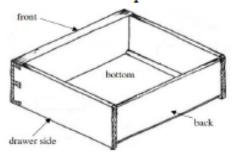

## Parts of drawer

## CATCHES, BOLTS, HOOKS, STAYS, BRACKETS AND CASTORS

(i) Identify and Name the following hardware items. (2marks)

Study the diagram of a drawer and answer the questions which follow.

- Name the joint between the front and side of the drawer.
- (1/2 mark)
- (ii) Show with the help of the sketch, how the bottom is fixed to the drawer side (1 mark)
- (iii) Name another alternative joint that can be used in the corner of the drawer.(1 mark)