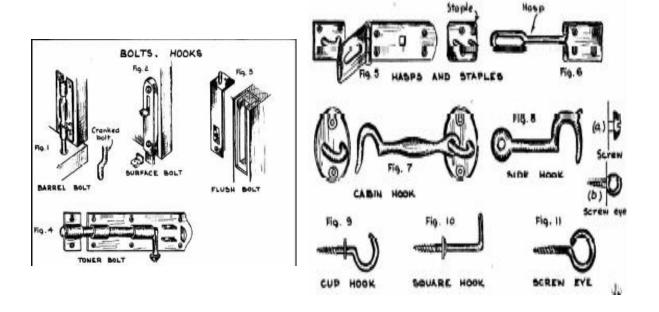

## **Bolts and hooks**

## CATCHES, BOLTS, HOOKS, STAYS, BRACKETS AND CASTORS

(i) Identify and Name the following hardware items. (2marks)

Study the diagram of a drawer and answer the questions which follow.

- Name the joint between the front and side of the drawer.
- (1/2 mark)
- (ii) Show with the help of the sketch, how the bottom is fixed to the drawer side (1 mark)
- (iii) Name another alternative joint that can be used in the corner of the drawer.(1 mark)