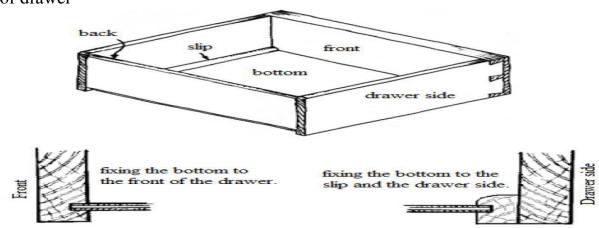

## Parts of drawer

## CATCHES, BOLTS, HOOKS, STAYS, BRACKETS AND CASTORS

(i) Identify and Name the following hardware items. (2marks)

Study the diagram of a drawer and answer the questions which follow.

- Name the joint between the front and side of the drawer.
- (1/2 mark)
- (ii) Show with the help of the sketch, how the bottom is fixed to the drawer side (1 mark)
- (iii) Name another alternative joint that can be used in the corner of the drawer.(1 mark)