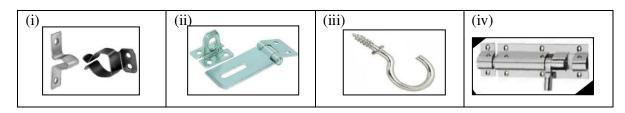

## CATCHES, BOLTS, HOOKS, STAYS, BRACKETS AND CASTORS

(i) Identify and Name the following hardware items. (2marks)

Study the diagram of a drawer and answer the questions which follow.

- Name the joint between the front and side of the drawer.
- (1/2 mark)
- (ii) Show with the help of the sketch, how the bottom is fixed to the drawer side (1 mark)
- (iii) Name another alternative joint that can be used in the corner of the drawer.(1 mark)