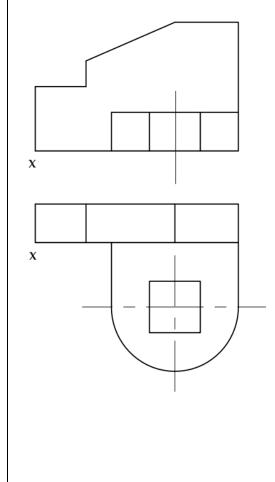

## **REQUIRED**:

- (iii) Label the 2 views correctly.
- (iv) Using the given dimensions, draw the shaped block in ISOMETRIC drawing, Take measurements from the drawing. Use 'O' as your starting point

| 1 | Guidelines shown            | 1 |  |
|---|-----------------------------|---|--|
| 2 | Correct printing            | 1 |  |
| 3 | Correct line work           | 1 |  |
| 4 | Correct starting point used | 1 |  |
| 5 | Correct line work           | 1 |  |
| 6 | Accuracy (L, W & H)         | 2 |  |
| 7 | Correct shape               | 2 |  |
| 8 | Neatness                    | 1 |  |