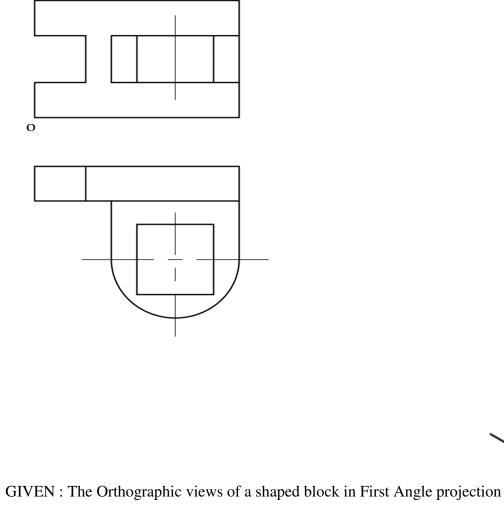

GIVEN : The Orthographic views of a shaped block in First Angle projection **REQUIRED**:

(i) Label the 2 views correctly.

Using the given dimensions, draw the shaped block in ISOMETRIC drawing, Take measurements from the drawing. Use 'O' as your starting point (ii)