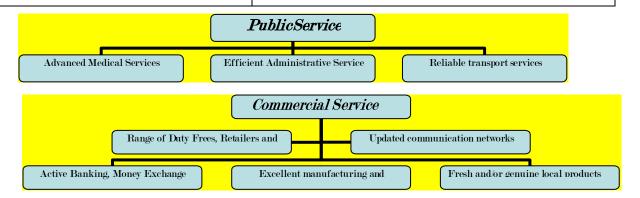

Modern airport and port facilities have been designed or re-designed to be more spacious and ensure more efficient services for international and domestic flights and passengers. It has also been developed to cater for all necessary services.

Types of accommodation now range from simple inns for the ordinary people to the more exquisite and luxurious suites. Other forms of accommodation include motels, backpackers, home-stays, etc.

# To accommodate for the diverse desires and interests of tourists, different varieties of landbased and water-based activities have been introduced. These activities are created to utilize the immense environmental potentials whilst also inducing excitement, satisfaction and making it a memorable exercise. The activities available have ventured on from pleasure and leisure to adventurous, educational and informative. An essential component for customer satisfaction is quality assurance in services, provisions and products. The development of services in tourism is certainly progressing towards this scenario