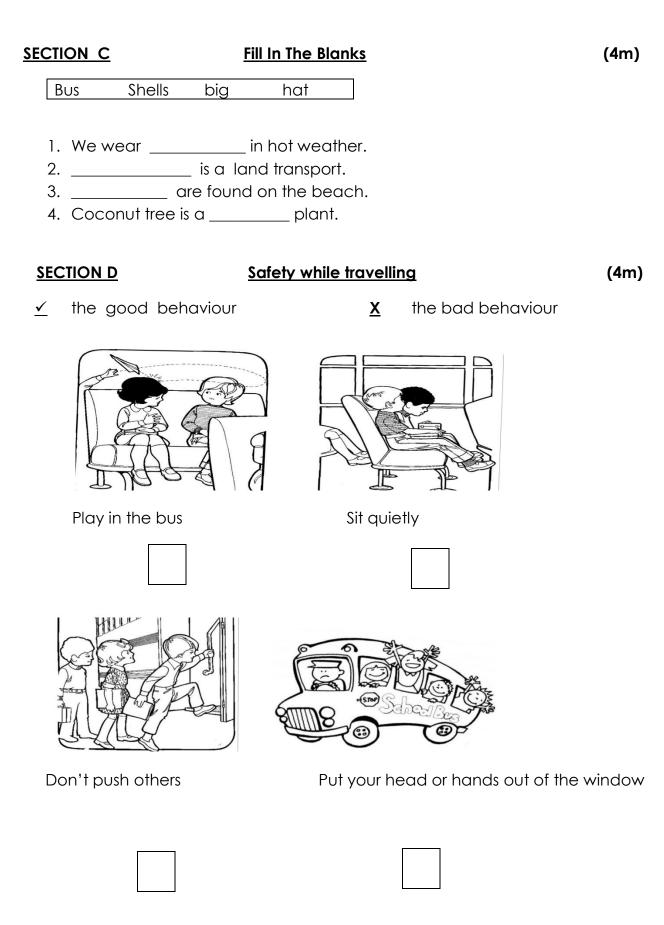

- Wear clean uniform to school. \_\_\_\_\_
- 6. Throw rubbish in the sea. \_\_\_\_\_

1076 NADI SANGAM SCHOOL YEAR I HINDI (ASSESSMENT) WEEKLY Home STUDY PACKAGE # 7 (WRKSHT 10) Marks: 20 Name 41 सेल करो : म्हा माता त्रा मोः स 2. 2. H + A 0 3. 3. 2 + 0 3 = 4. \_\_\_\_\_ + T = 5. 4 5. <u>E</u> + E = म सही राक्द न्मर लियोः 20 1. 0000 . आम 2. খায माला XH 4. 3. Ø. 5. 311 छ इन्हें जोड़ो : · का + ज 3. पि + ता + जी 4 या + जा = 5. +++ --+ -== Sangam Education Board On-line Resources