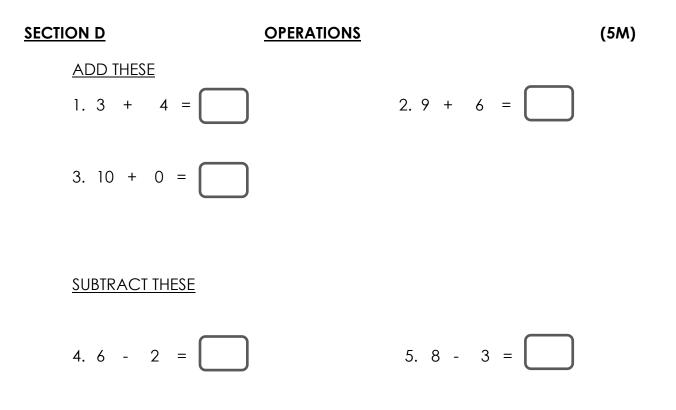

AGE #7

# MATHEMATICS - ASSESSMENT SHEET

## <u>YEAR 1</u>

# WORKSHEET 10

B. 9

B.11

MARKS: 20

**SECTION A** 

MULTIPLE CHOICE

(5M)

Circle the correct letter.

1. What is the next pattern in the sequence below?



2. Which number is bigger? A. 7



- What number comes after 10?
   A. 9
- 5. The correct number name for 19 is \_\_\_\_\_. A. ninteen B. nineteen

# Draw a line to match.

 1. 14
 A. 8

 2. 0 + 3
 B. 6

 3. OOO
 C. fourteen

 4. Eight
 D. 11

 5. 9 + 2
 E. 3

# <u>SECTION C</u>

# **SHORT ANSWER QUESTIONS**

(5M)

1. Draw and Colour 16 apples



- 2. Put these numbers in descending order
  - 4 9 2 7 \_\_\_\_\_
- 3. Put these numbers in ascending order
  - 11 18 16 12 \_\_\_\_\_

- 4. What number comes after 19?
- 5. Complete the missing number
  - 20 19 18 \_\_\_\_ 16 15



<u>NOTE TO PARENTS:</u> Try to take this worksheet as an assessment. It will help us to measure the child's level of understanding of the concepts done so far.

## <u>1076 NADI SANGAM SCHOOL</u> <u>WEEKLY HOME STUDY PACKAGE #7</u> <u>YEAR 1 – ENGLISH ASSESSMENT SHEET</u>

## MARKS: 20



| 1. out   | good         |
|----------|--------------|
| 2. big   | good<br>tall |
| 3. short | small        |
| 4. clean | in           |
| 5. bad   | dirty        |

| Section D | Rhyming Words | ( 5m) |
|-----------|---------------|-------|
| 1. sun    | map           |       |
| 2. cat    | call          |       |
| 3. book   | bun           |       |
| 4. tap    | mat           |       |
| 5. fall   | look          |       |

## <u>1076 NADI SANGAM SCHOOL</u> <u>WEEKLY HOME STUDY PACKAGE #7</u> <u>