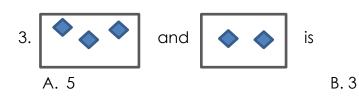

# Draw a line to match.

 1. 14
 A. 8

 2. 0 + 3
 B. 6

 3. OOO
 C. fourteen

 4. Eight
 D. 11

 5. 9 + 2
 E. 3