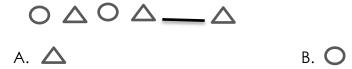

1. What is the next pattern in the sequence below?

2. Which number is bigger? A. 7

- What number comes after 10?
   A. 9
- 5. The correct number name for 19 is \_\_\_\_\_. A. ninteen B. nineteen