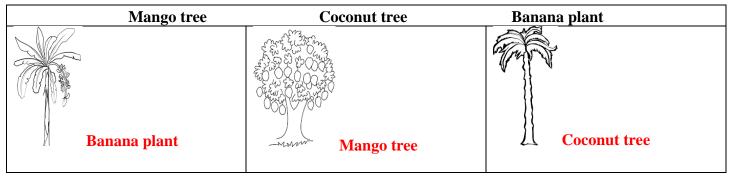

# Year: 1 Social Studies Worksheet 11 - Solution

Activity(a): Write the names of the given plants. Choose from the given names.

Activity(b): Draw and colour one big plant and one small plant you can see at home