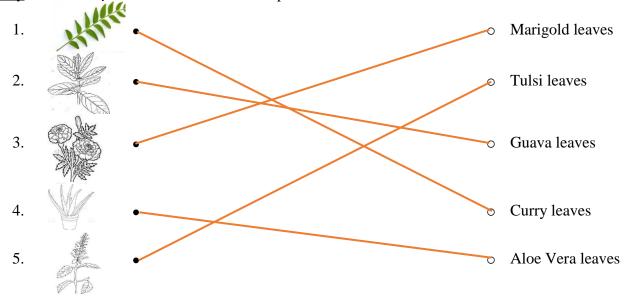

# Year: 1 Healthy Living Worksheet 11 - Solution

Activity: Match the pictures of these medicinal plants to their names.