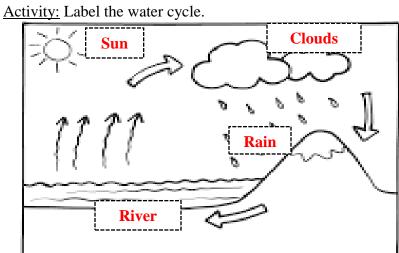

# 2036 PENANG SANGAM PRIMARY SCHOOL

Year: 1 Elementary Science Worksheet 11 - Solution