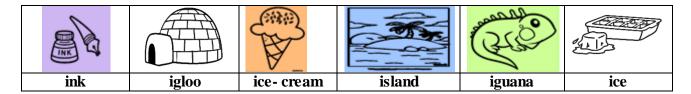

# Activity 2- Draw pictures for each word given.

# Activity 3- Copy and write these words and learn the spellings

| ink | igloo | ice- cream | island | iguana | ice |
|-----|-------|------------|--------|--------|-----|
| ink | igloo | ice- cream | island | iguana | ice |
| ink | igloo | ice- cream | island | iguana | ice |
| ink | igloo | ice- cream | island | iguana | ice |
| ink | igloo | ice- cream | island | iguana | ice |

#### Activity 3- Write a sentence for each picture. Use the sentence structure given for each set.

| This is my ink.        |       | This is an igloo.  |
|------------------------|-------|--------------------|
| This is my ice.        | G. C. | This is an iguana. |
| This is my ice- cream. |       | This is an island. |