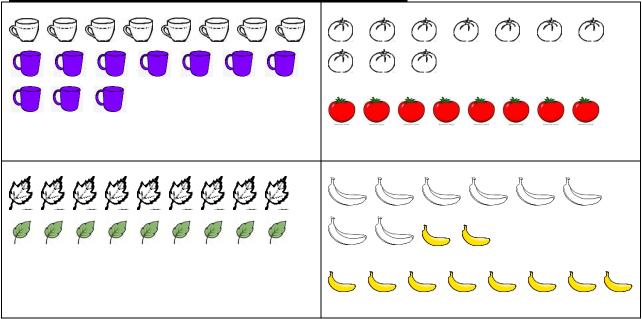

ce for each picture. Use the sentence structure given for each set.

| This is my ink.        |       | This is an igloo.  |
|------------------------|-------|--------------------|
| This is my ice.        | G. C. | This is an iguana. |
| This is my ice- cream. |       | This is an island. |

#### 2036 Penang Sangam Primary School

### Year 1

#### Mathematics - Worksheet 11 - Solution

#### Activity 1- Copy and write number 18 and the number name spelling.

| <u>18</u> |
|-----------|-----------|-----------|-----------|-----------|-----------|-----------|-----------|-----------|-----------|-----------|-----------|-----------|
| <u>18</u> |
| <u>18</u> |

EighteenEighteenEighteenEighteenEighteenEighteenEighteenEighteenEighteen

#### Activity 2- Draw some more and make them 18 altogether.



#### **Activity 3- Draw and Colour:**



#### 2036 PENANG SANGAM PRIMARY SCHOOL

# Year: 1 Healthy Living Worksheet 11 - Solution

Activity: Match the pictures of these medicinal plants to their names.



# 2036 Penang Sangam Primary School Year 1

# **Hindi- Worksheet 11- Solution**

कार्य एक- दिए गए सभी अक्षरों को लिख कर उन में ई (ी) की मात्रा लगाइए ।

| <del>क</del>                                 | + | ई  | = | क <u>ी</u> | ्र (ग्र <u>ा</u> बार)<br>वि | + | ई | = | खी   |
|----------------------------------------------|---|----|---|------------|-----------------------------|---|---|---|------|
| Τ                                            | + | ई  | = | गी         | घ                           | + | ई | = | घी   |
| च                                            | + | \$ | = | ची