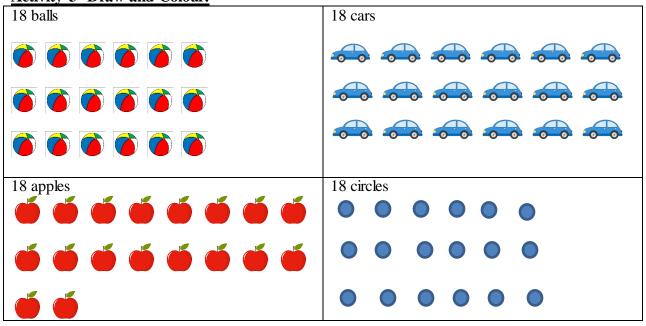

ucture given for each set.

| This is my ink.        |       | This is an igloo.  |
|------------------------|-------|--------------------|
| This is my ice.        | G. C. | This is an iguana. |
| This is my ice- cream. |       | This is an island. |

#### 2036 Penang Sangam Primary School

### Year 1

#### Mathematics - Worksheet 11 - Solution

#### Activity 1- Copy and write number 18 and the number name spelling.

| <u>18</u> |
|-----------|-----------|-----------|-----------|-----------|-----------|-----------|-----------|-----------|-----------|-----------|-----------|-----------|
| <u>18</u> |
| <u>18</u> |

EighteenEighteenEighteenEighteenEighteenEighteenEighteenEighteenEighteen

#### Activity 2- Draw some more and make them 18 altogether.



#### **Activity 3- Draw and Colour:**



#### 2036 PENANG SANGAM PRIMARY SCHOOL

# Year: 1 Healthy Living Worksheet 11 - Solution

Activity: Match the pictures of these medicinal plants to their names.



# 2036 Penang Sangam Primary School Year 1

# **Hindi- Worksheet 11- Solution**

कार्य एक- दिए गए सभी अक्षरों को लिख कर उन में ई (ी) की मात्रा लगाइए ।

| <del>क</del>                                 | + | ई  | = | क <u>ी</u> | ्र (ग्र <u>ा</u> बार)<br>वि | + | ई | = | खी   |
|----------------------------------------------|---|----|---|------------|-----------------------------|---|---|---|------|
| Τ                                            | + | ई  | = | गी         | घ                           | + | ई | = | घी   |
| च                                            | + | \$ | = | ची         | চ                           | + | ई