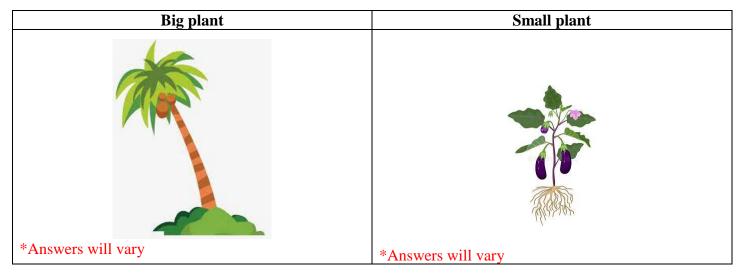

# Year: 1 Social Studies Worksheet 11 - Solution

Activity(a): Write the names of the given plants. Choose from the given names.

Activity(b): Draw and colour one big plant and one small plant you can see at home