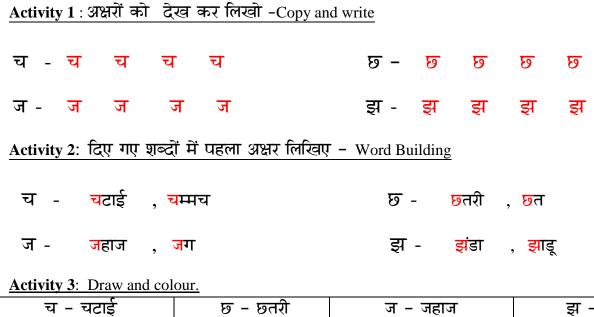

| 5 6        | 6,18,15,13  |        | 19,20,18,1,14,7,5,18,19 |      |              | )            |                         |    |  |
|    | WALK       |       | AWAY         |          |            | FROM        |        | STRANGERS.              |      |              |              |                         |    |  |
| с  | . 4, 15    |       | 14,15,20 1,3 |          | ,3,3,5,16, | 3,3,5,16,20 |        | 20,8,9,14,7,19          |      | 6,18,15,13   |              | 19,20,18,1,14,7,5,18,19 |    |  |
|    | DO         |       | NOT          |          | ACCEPT     |             | THINGS |                         | FROM |              | ST           | STRANGERS.              |    |  |

#### <u>YEAR: 2</u>

# **LANGUAGE LITERACY AND COMMUNICATION - HINDI**

#### WORKSHEET 7 – SOLUTION





# <u>YEAR: 2</u>

# LIVING AND LEARNING TOGETHER- SOCIAL STUDIES

# WORKSHEET 7 – SOLUTION



<u>Activity</u>: Draw and colour the traffic light and zebra crossing.

#### 2036 PENANG SANGAM PRIMARY SCHOOL YEAR 2 VOSA VAKAVITI WORKSHEET 7

Strand: Na Veika Vakaviti

Sub Strand: Vakacuru vosa

**<u>CLO:</u>** Ni na oti na nodra cakacaka era sa na kila na vola vosa.



# <u>YEAR 2</u>

# **LEARNING TO KNOW – ELEMENTARY SCIENCE**

## **WORKSHEET 7 – SOLUTION**