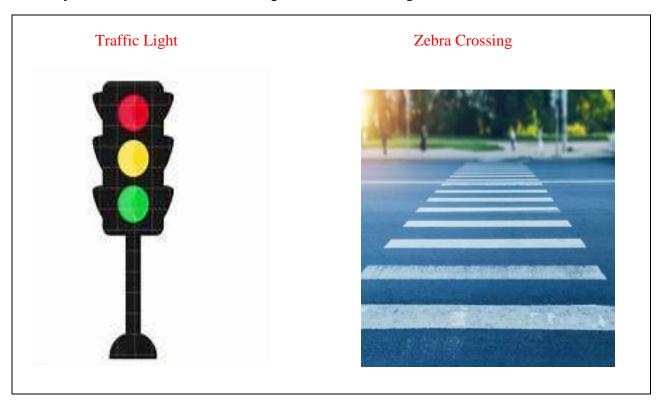

# WORKSHEET 7 – SOLUTION

<u>Activity</u>: Draw and colour the traffic light and zebra crossing.