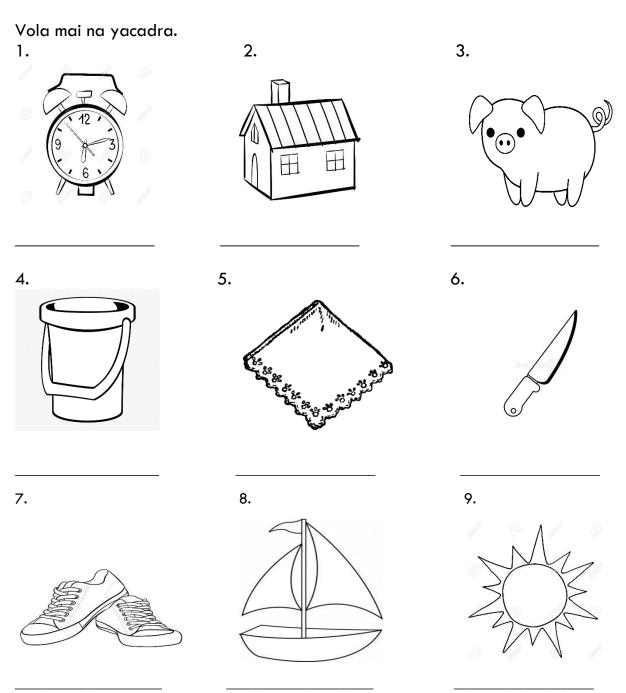

#### 2036 PENANG SANGAM PRIMARY SCHOOL YEAR 2 VOSA VAKAVITI WORKSHEET 7

Strand: Na Veika Vakaviti

Sub Strand: Vakacuru vosa

**<u>CLO:</u>** Ni na oti na nodra cakacaka era sa na kila na vola vosa.