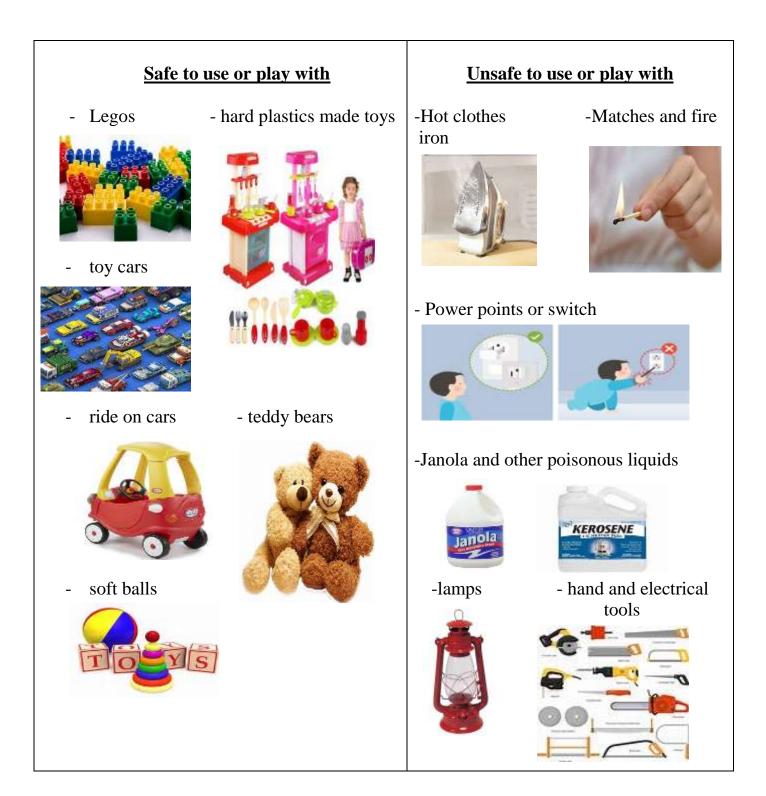

| 19,20,18,1,14,7,5,18,19 |    |  |
|    | DO         |       | NOT          |          | ACCEPT     |             | THINGS |                         | FROM |              | ST           | STRANGERS.              |    |  |

#### <u>YEAR: 2</u>

# **LANGUAGE LITERACY AND COMMUNICATION - HINDI**

#### WORKSHEET 7 – SOLUTION





# <u>YEAR: 2</u>

# LIVING AND LEARNING TOGETHER- SOCIAL STUDIES

# WORKSHEET 7 – SOLUTION



<u>Activity</u>: Draw and colour the traffic light and zebra crossing.

#### 2036 PENANG SANGAM PRIMARY SCHOOL YEAR 2 VOSA VAKAVITI WORKSHEET 7

Strand: Na Veika Vakaviti

Sub Strand: Vakacuru vosa

**<u>CLO:</u>** Ni na oti na nodra cakacaka era sa na kila na vola vosa.



# <u>YEAR 2</u>

# **LEARNING TO KNOW – ELEMENTARY SCIENCE**

## **WORKSHEET 7 – SOLUTION**