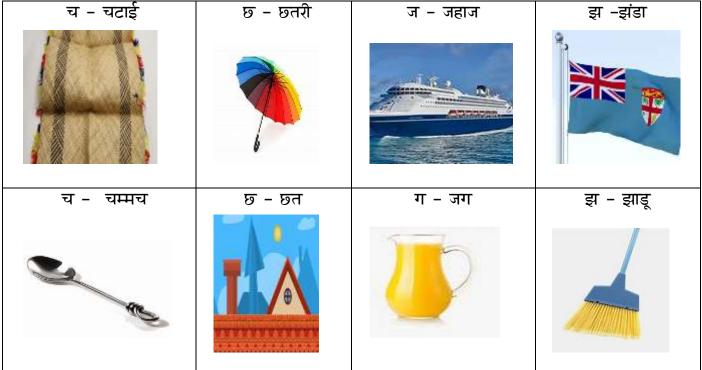

| 5 6        | 6,18,15,13  |        | 19,20,18,1,14,7,5,18,19 |      |              | )            |                         |    |  |
|    | WALK       |       | AWAY         |          |            | FROM        |        | STRANGERS.              |      |              |              |                         |    |  |
| с  | . 4, 15    |       | 14,15,20 1,3 |          | ,3,3,5,16, | 3,3,5,16,20 |        | 20,8,9,14,7,19          |      | 6,18,15,13   |              | 19,20,18,1,14,7,5,18,19 |    |  |
|    | DO         |       | NOT          |          | ACCEPT     |             | THINGS |                         | FROM |              | ST           | STRANGERS.              |    |  |

#### <u>YEAR: 2</u>

# **LANGUAGE LITERACY AND COMMUNICATION - HINDI**

#### WORKSHEET 7 – SOLUTION





# <u>YEAR: 2</u>

# LIVING AND LEARNING TOGETHER- SOCIAL STUDIES

# WORKSHEET 7 – SOLUTION



<u>Activity</u>: Draw and colour the traffic light and zebra crossing.

#### 2036 PENANG SANGAM PRIMARY SCHOOL YEAR 2 VOSA VAKAVITI WORKSHEET 7

Strand: Na Veika Vakaviti

Sub Strand: Vakacuru vosa

**<u>CLO:</u>** Ni na oti na nodra cakacaka era sa na kila na vola vosa.



# <u>YEAR 2</u>

# **LEARNING TO KNOW – ELEMENTARY SCIENCE**

## **WORKSHEET 7 – SOLUTION**