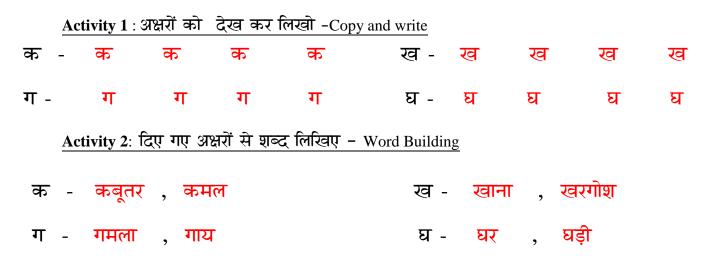

## WORKSHEET 6 – SOLUTION

Activity 3: Based on the words chosen in Activity 2, do your drawings and colour.

| क - कबूतर | ख - खाना  | ग - गमला | <b>घ - घर</b>                  |
|-----------|-----------|----------|--------------------------------|
|           |           |          |                                |
| क - कमल   | ख - खरगोश | ग - गाय  | घ – घड़ी                       |
|           |           |          | 11 12 1<br>9 3<br>8 4<br>7 6 5 |