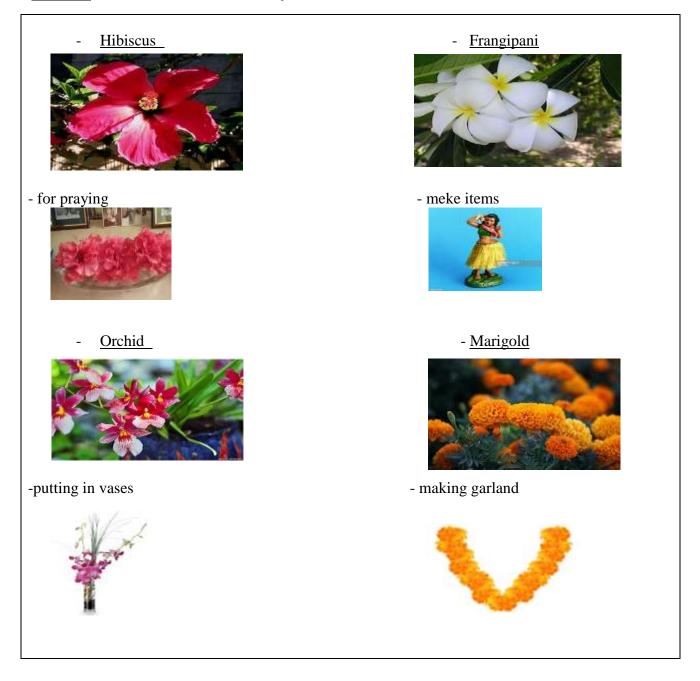

## **WORKSHEET 6 – SOLUTION**

Activity: Some common flowers of Fiji and how we use them.