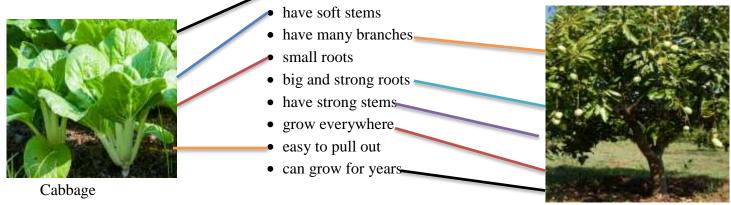

### B. Draw lines from each picture to match its feature.

• grow for a short period of time

Mango tree