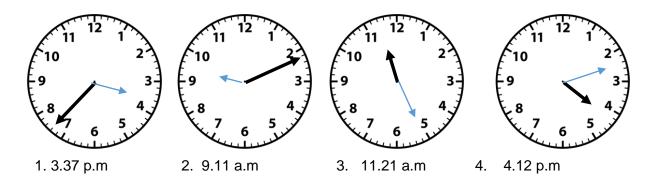

r>9 3<br>8 4<br>7 6 5 | 7 6 5           | Draw<br>11 12 1<br>10 2<br>9 3<br>8 4<br>7 6 5<br>11<br>10<br>10<br>10<br>10<br>10<br>10<br>10<br>10<br>10 |
| 24-hour<br>time            | Eight thirty hours                                                                   | Fourteen thirty hours                          | Twenty hours    | <u>Twenty three forty</u><br>five hours                                                                    |
| a.m / p.m                  | 8.30 a.m                                                                             | <u>2.30pm</u>                                  | <u>8.00 p.m</u> | 11.45 p.m                                                                                                  |

Draw the missing hour and minute hands of the clock faces.