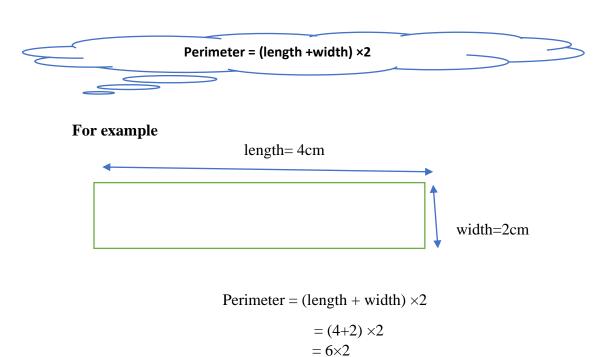

## Finding the perimeter of rectangle

- ❖ To find the **perimeter** of rectangle you can use the formula
- ❖ Formula is:

Perimeter =  $\underline{12cm}$ 