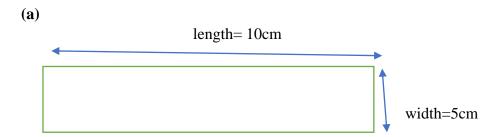

\_\_\_\_

| STRAND                   | Measurement                                               |
|--------------------------|-----------------------------------------------------------|
| SUB - STRAND             | Length                                                    |
| CONTENT LEARNING OUTCOME | Demonstrate and estimate the relationship of units in     |
|                          | measuring lengths, distance, perimeter and the area using |
|                          | metric units for 2D shapes                                |

## **Lesson Notes**

## Finding the perimeter of rectangle

- ❖ To find the **perimeter** of rectangle you can use the formula
- ❖ Formula is:



Perimeter =  $\underline{12cm}$ 

## **ACTIVITY**

Calculate the **perimeter** of the following rectangles.