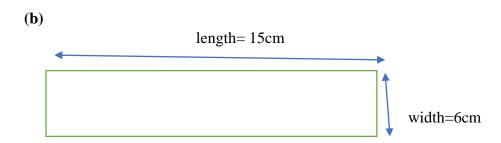

\_\_\_

| STRAND                   | Measurement                                               |
|--------------------------|-----------------------------------------------------------|
| SUB - STRAND             | Length                                                    |
| CONTENT LEARNING OUTCOME | Demonstrate and estimate the relationship of units in     |
|                          | measuring lengths, distance, perimeter and the area using |
|                          | metric units for 2D shapes                                |

## **Lesson Notes**

## Finding the perimeter of rectangle

- ❖ To find the **perimeter** of rectangle you can use the formula
- ❖ Formula is:



Perimeter =  $\underline{12cm}$ 

## **ACTIVITY**

Calculate the **perimeter** of the following rectangles.