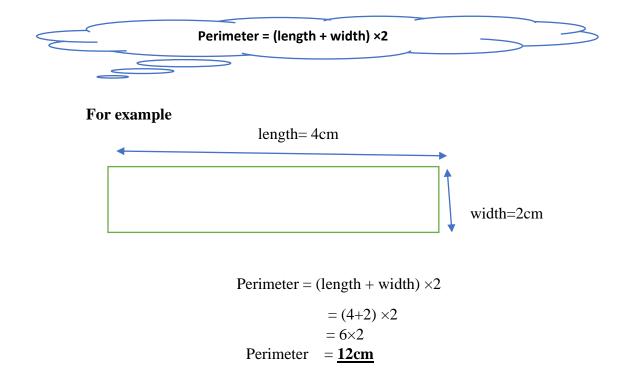

## Finding the perimeter of rectangle

- ◆ To find the **perimeter** of rectangle you can use the formula
- Formula is:

## ACTIVITY

Calculate the **perimeter** of the following rectangles.

Sangam Education Board - Online Resources