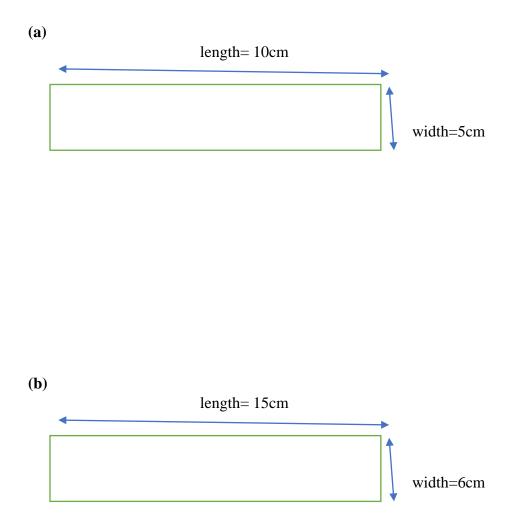

## ACTIVITY

Calculate the **perimeter** of the following rectangles.

Sangam Education Board - Online Resources