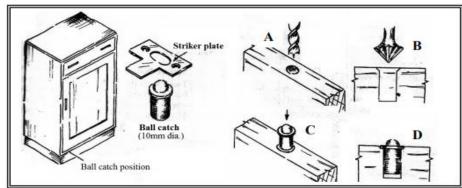

(a) The diagram below shows the method of fitting a ball catch in a cabinet work. Study the diagram and answer the questions that follow

|     |       |                                                                   | Ball ca          | Ball catch (10mm dia.) | 8         |   |     |
|-----|-------|-------------------------------------------------------------------|------------------|------------------------|-----------|---|-----|
|     | (i)   | Differentiate between the two processes at C and D.               |                  |                        |           |   |     |
|     |       |                                                                   |                  |                        |           |   |     |
|     | (ii)  | Name the to                                                       | ols used in A an | d B.                   |           |   |     |
|     |       | A                                                                 |                  |                        |           |   |     |
|     |       | В                                                                 |                  |                        | . <u></u> |   |     |
| (b) | Study | dy the diagram on the right and answer the questions that follow: |                  |                        |           |   | B A |
|     | (i)   | Name a suitable joint for the boards.                             |                  |                        |           |   |     |
|     | (ii)  | Label the parts A, B, and C.                                      |                  |                        |           |   |     |
|     |       | A                                                                 |                  | B                      |           | C |     |