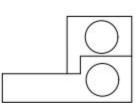

| (i) | bench hook    |                                                                                                         |  |
|                                                                        | Turning set screws and nuts                                                                  | (j) | ellipse       |                                                                                                         |  |
|                                                                        |                                                                                              | (k) | V block       |                                                                                                         |  |