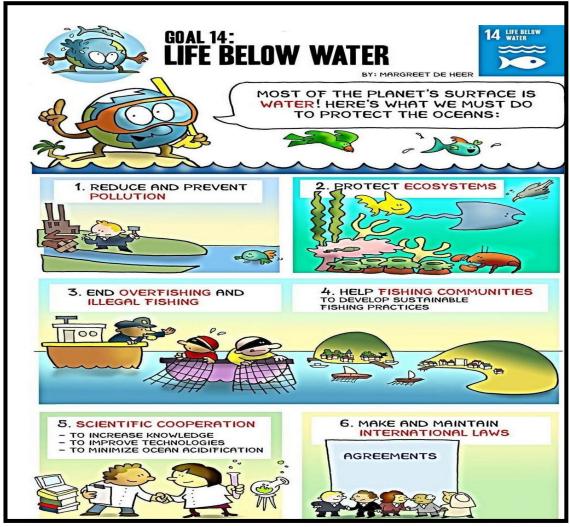

## SUVA SANGAM COLLEGE YEAR 9 ENGLISH WORKSHEET 10

- A. Study the text type below and answer the following questions. Circle the letter of the correct answer.
- 1. The main idea portrayed in the sample is
  - A. Water and the resources around us is important
  - B. We should pollute our environment
  - C. Enhance unsustainable fishing
  - D. Keep our water ecosystem safe and clean
- 2. In picture 6, make and maintain are examples of
  - A. Assonance

Sangam Education Board- Online Resources

- B. Alliteration
- C. Personification
- D. Simile

3. In picture 5, the term minimize simply means to

- A. Reduce
- B. Prevent
- C. Help
- D. Protect
- 4. In picture 6, international laws means
  - A. Laws of the village
  - B. Laws of the nation
  - C. Laws of the world
  - D. Household laws
- 5. The above cartoon strips contain \_\_\_\_\_ cartoons

A. 2 B. 4 C. 6 D. 1

## **B. Open – ended questions**

Answer the following questions in complete sentences.

- 1. What is the main idea portrayed in the sample above?
- 2. List **three** actions that are needed to protect the oceans.
- 3. Why is it important to stop illegal fishing?
- 4. In what way can Science help to protect oceans?
- 5. Discuss the importance of traditional methods of sustainable fishing.