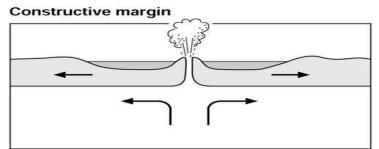

### A. <u>Resource Interpretation</u>

Use the resources given below to answer the questions that follow. a)

- 1. Identify the plate movement shown in this diagram.
- 2. State two types of landform that is created by this type of plate movement.
- 3. State the type of oceanic feature is created from such plate movement.
- 4. Explain if there is volcanic activity in the plate movements.
- b) The Structure of the Earth