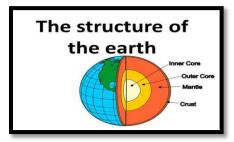

### A. <u>Resource Interpretation</u>

Use the resources given below to answer the questions that follow. a)

- 1. Identify the plate movement shown in this diagram.
- 2. State two types of landform that is created by this type of plate movement.
- 3. State the type of oceanic feature is created from such plate movement.
- 4. Explain if there is volcanic activity in the plate movements.
- b) The Structure of the Earth

- 1. Describe what a mantle is.
- 2. Describe the content of the **two** layers within the core.
- 3. State **two** functions of the crust.