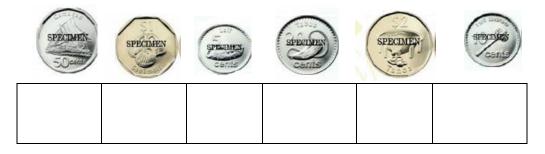

#### MULTIPLE CHOICE

(5M)

Circle the correct letter.

- 1. Which object is taller?
- A. house
- 2. Which box shows items in order from the shortest to the longest?

3. What time is shown in the picture?

A. Night B. Day

B. Sunday

B. tree

Β.

- 4. Which day comes after Saturday?
- A. Friday
- 5. Which picture shows 10c coin?

Β.

| 30           |              |    |
|--------------|--------------|----|
| ch box shows | items in ord | de |
|              |              |    |