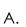

#### MULTIPLE CHOICE

(5M)

Circle the correct letter.

- 1. Which object is taller?
- A. house
- 2. Which box shows items in order from the shortest to the longest?

3. What time is shown in the picture?

A. Night B. Day

A. night time

B. afternoon activity

4.

D. \$1

C. hand span

E. morning time