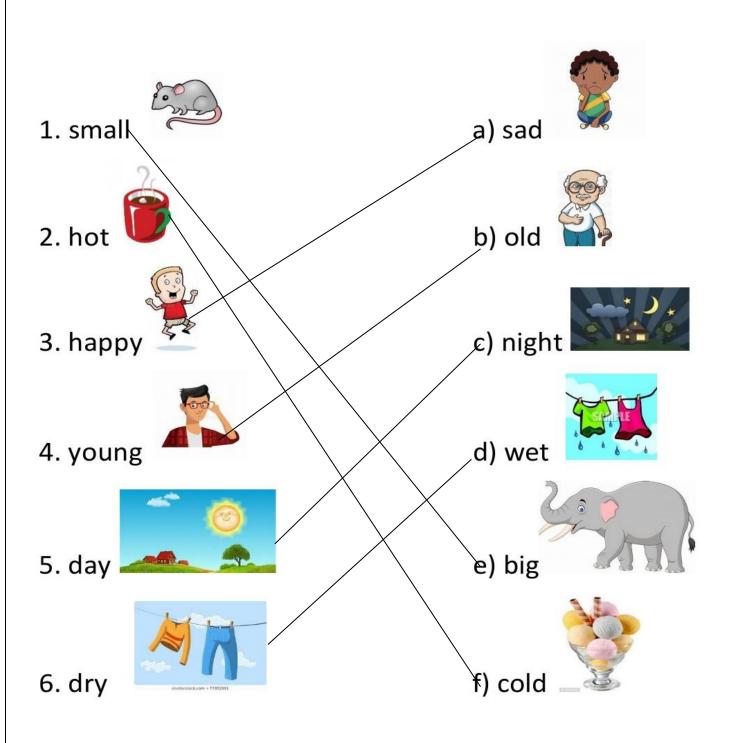

#### Realigned Curriculum: Weekly Home Study Package

# YEAR/LEVEL – 1 Week 2 SUBJECT: ENGLISH

### **SOLUTIONS**

# **Activity:** Matching



### Realigned Curriculum: Weekly Home Study Package

# YEAR/LEVEL - 1 Week 2 SUBJECT: MATHEMATICS SOLUTIONS

#### **ACT IVITY**

| 1 |   |  | 1 |   |  | 1 |   |  | 1 |   |  |   |   |   |
|---|---|--|---|---|--|---|---|--|---|---|--|---|---|---|
|   | 6 |  |   | 7 |  |   | 8 |  |   | 9 |  |   | 1 | 0 |
| + | 5 |  | + | 3 |  | + | 4 |  | + | 5 |  | + |   | 2 |
| 1 | 1 |  | 1 | 0 |  | 1 | 2 |  | 1 | 4 |  |   | 1 | 2 |
|   |   |  |   |   |  |   |   |  |   |   |  |   |   |   |
| 1 | 0 |  | 1 | 2 |  | 1 | 5 |  | 1 | 3 |  |   | 1 | 0 |
| + | 9 |  | + | 6 |  | + | 3 |  | + | 5 |  | + | 1 | 0 |
| 1 | 9 |  | 1 | 8 |  | 1 | 8 |  | 1 | 8 |  |   | 2 | 0 |

## Realigned Curriculum: Weekly Home Study Package

# YEAR/LEVEL – 1 Week 2 SUBJECT: Healthy Living SOLUTIONS

### Activity Draw the fruits and ve