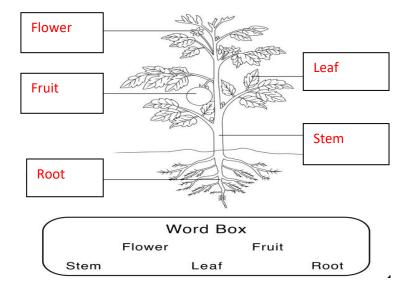

Week 2 SUBJECT: Healthy Living SOLUTIONS

### Activity Draw the fruits and vegetables













#### Realigned Curriculum: Weekly Home Study Package

## YEAR/LEVEL – 1 Week 2 SUBJECT: HINDI

#### **SOLUTIONS**



यह अनरस है।



यह आम है।



यह फल है।



यह टमाटर है।



यह रस है।



#### Realigned Curriculum: Weekly Home Study Package

# YEAR/LEVEL - 1 Week 2 SUBJECT: SOCIAL STUDIES SOLUTIONS

### Activity: Put a $\sqrt{\text{or a x}}$ .

- 1. Books are made from trees.  $\sqrt{\phantom{a}}$
- 2. Cars are made from trees. x
- 3. Trees are bad for us.
- 4. We must plant trees.
- 5. Trees give us fresh air.

#### Realigned Curriculum: Weekly Home Study Package

# YEAR/LEVEL - 1 Week 2 SUBJECT: ELEMENTARY SCIENCE SOLUTIONS

#### Activity: Label and colour the different parts of the plant.