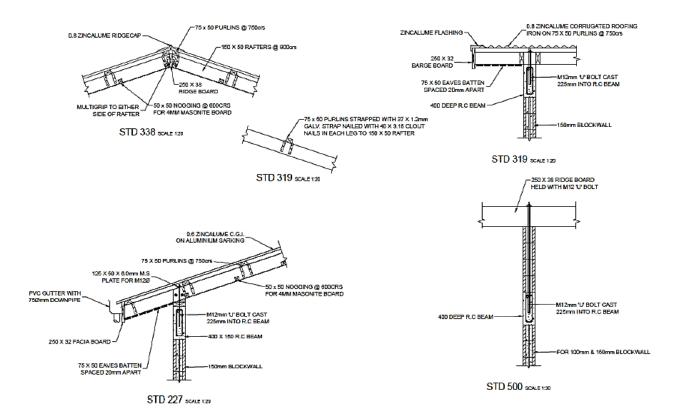

### SHEET 2

EAVE ENDIDETAIL (TYPICAL)
SCALETTIO

Given: A sketch of a Foundation Detail Required: State the Name of members A to E

Giv Re

Given: The Section of a Domestic load bearing Wall.

Required: List the name of the members A to S.