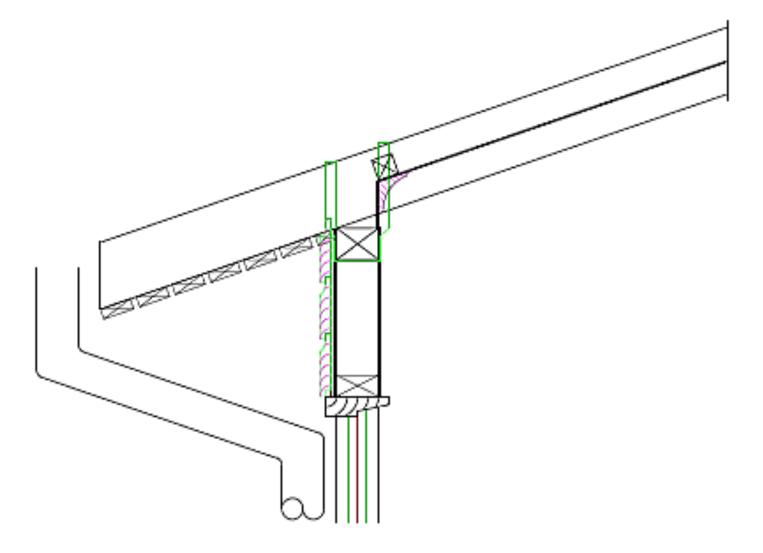

### SHEET 2

EAVE ENDIDETAIL (TYPICAL)
SCALETTIO

Given: A sketch of a Foundation Detail Required: State the Name of members A to E

Giv Re

Given: The Section of a Domestic load bearing Wall.

Required: List the name of the members A to S.