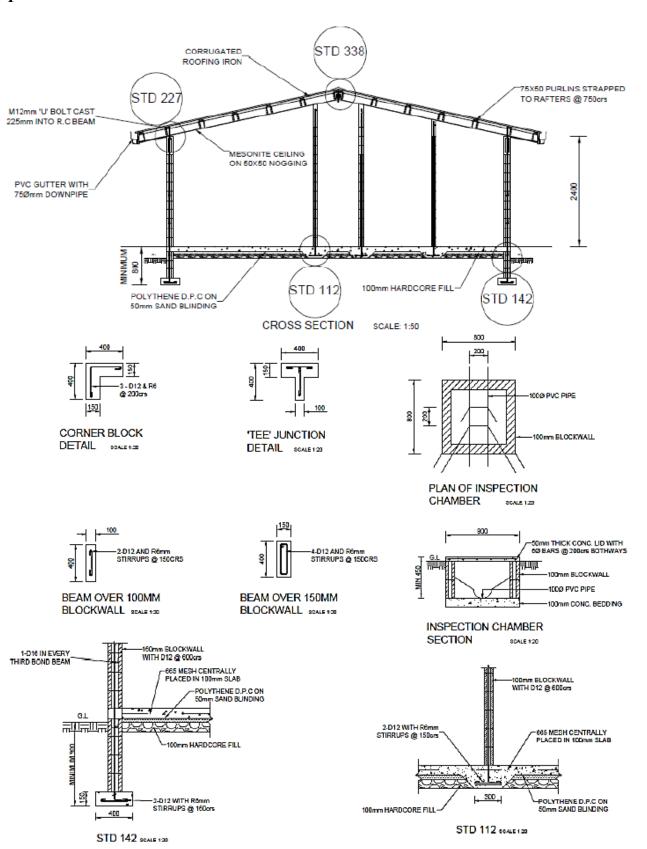

### **STUDENT ACTIVITY**

Given: A Part cross-section of a Domestic house is drawn to scale of 1:10. Required:

- (i) Clearly label the top plate and guttering.
  (ii) Complete the drawing by inserting the following: Fascia Board 300 mm x 40 mm, Purlins 75 mm x 50 mm @ 750 mm centres, Purlin straps, Corrugated roofing iron and Aluminum sislation.