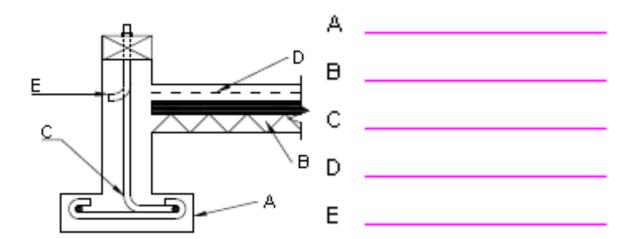

### SHEET 2

EAVE ENDIDETAIL (TYPICAL)
SCALETTIO

Given: A sketch of a Foundation Detail Required: State the Name of members A to E

Giv Re

Given: The Section of a Domestic load bearing Wall.

Required: List the name of the members A to S.

| А        |  |  |  |
|----------|--|--|--|
| В        |  |  |  |
| <u>c</u> |  |  |  |
| D_       |  |  |  |
| E        |  |  |  |
| F        |  |  |  |
| G        |  |  |  |
| Н        |  |  |  |
| <u> </u> |  |  |  |
| J        |  |  |  |
| K        |  |  |  |
| L        |  |  |  |
| М        |  |  |  |
| N        |  |  |  |
| 0        |  |  |  |
| Р        |  |  |  |
| Q        |  |  |  |
| R        |  |  |  |
| s        |  |  |  |