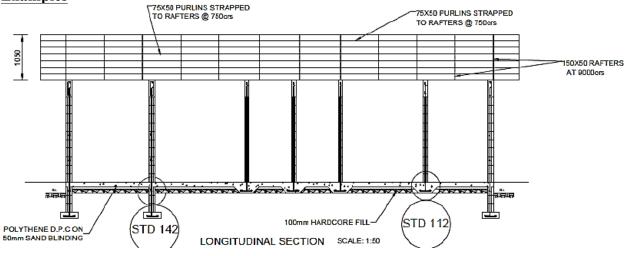

### **STUDENT ACTIVITY**

Given: A Part cross-section of a Domestic house is drawn to scale of 1:10. Required:

- (i) Clearly label the top plate and guttering.
  (ii) Complete the drawing by inserting the following: Fascia Board 300 mm x 40 mm, Purlins 75 mm x 50 mm @ 750 mm centres, Purlin straps, Corrugated roofing iron and Aluminum sislation.