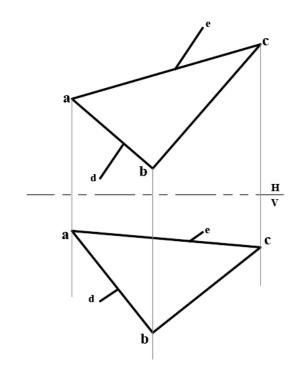

## **QUESTION 1**

**Given:** The plan and the elevation of a plane abc and line de.

YEAR/ LEVEL: <u>13 A/B</u>

**Required:** To find the piercing point of line de and the plane abc.