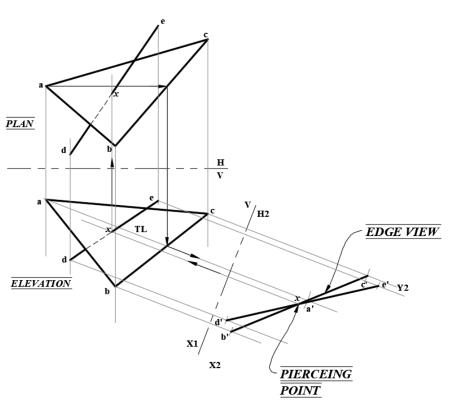

## **Piercing Point**

Is the point where the line pierces through a plane.

## **WORKED EXAMPLE**

Z

## **QUESTION 1**

**Given:** The plan and the elevation of a plane abc and line de.

YEAR/ LEVEL: <u>13 A/B</u>

**Required:** To find the piercing point of line de and the plane abc.