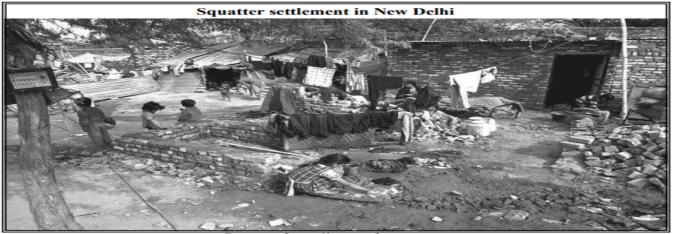

#### **Types of Settlements**

- 1. Urban a densely populated settlement consisting of highly built up areas which provide a wide range of functions eg New Delhi, Mumbai Kolkata in India, or Suva City, Lautoka City in Fiji.
- 2. Rural- sparsely populated settlement consisting of few built up areas which provide a small range of functions eg Rural India Kerala village in south India or villages in Fiji.
- 3. Hamlet a small settlement
- 4. Chawls originally the residential units build in the mill premises for workers in 1956, Government of India: areas where buildings are in any respect unfit for human habitation they are buildings in old city Mumbai.
- 5. Bustis a district of a city marked by poverty and inferior living conditions, in India.
- 6. Squatter Settlement A shanty town is a slum settlement of plywood, corrugated metal, sheets of plastic, and cardboard boxes. They are usually found on the periphery of cities, public parks, or near railroad tracks, rivers, lagoons or city trash dump sites.
- 10. Self Help Housing under the project haven scheme the Hart foundation provides basic amenities of a cheap price, building materials.

## **ACTIVITY**

1. Resource Interpretation Use the resource given below and your own knowledge to answer the questions that follow:

Source: http://www.dawn.com

| (i)                            | shown above.                                                                     |           |
|--------------------------------|----------------------------------------------------------------------------------|-----------|
|                                |                                                                                  | (2 marks) |
| (ii)                           | Describe one social problem that residents living in such houses may experience. |           |
|                                |                                                                                  | (2 marks) |
| (iii)                          | State two government policies to reduce formation of squatter settlements.       |           |
|                                |                                                                                  | (2 marks) |
| 2. Define the following words: |                                                                                  | (4 marks) |
| Slum                           | s                                                                                |           |
| Squat                          | tters                                                                            |           |
| Com                            | muters                                                                           |           |
| Busti                          | s                                                                                |           |