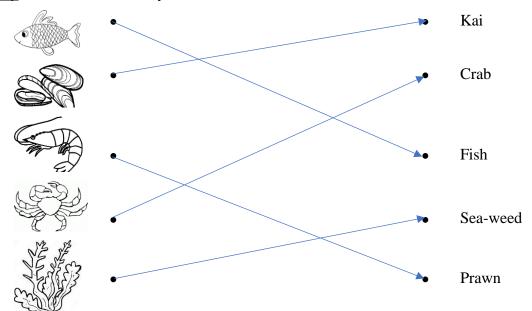

## 2036 PENANG SANGAM PRIMARY SCHOOL Year: 1 Elementary Science Worksheet 14 - Solution

Activity: Match them correctly.