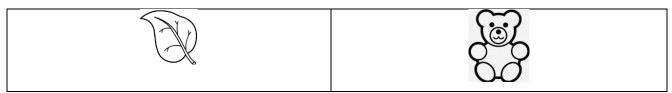

# Activity:

1. Draw two things a magnet attracts

2. Draw two things a magnet does not attract