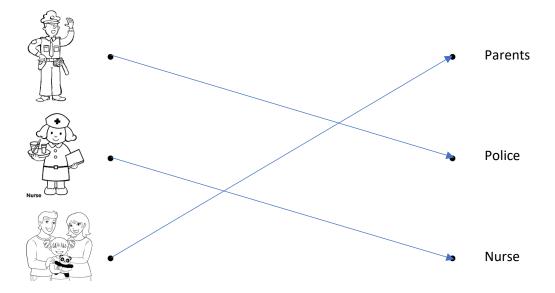

## 2036 PENANG SANGAM PRIMARY SCHOOL Year: 1 Healthy Living Worksheet 16 - Solution

Activity: Match them correctly.

|       | 2036 Penang Sangam Primary School<br>Year 1               |   |   |   |   |   |   |   |   |   |   |   |
|-------|-----------------------------------------------------------|---|---|---|---|---|---|---|---|---|---|---|
|       | Hindi- Worksheet 16- Solution                             |   |   |   |   |   |   |   |   |   |   |   |
| कार्य | कार्य एक- अक्षर ज और झ को देख कर लिखिए । (Copy and Write) |   |   |   |   |   |   |   |   |   |   |   |
| ज     | ज                                                         | ज | ज | ज | ज | ज | ज | ज | ज | ज | ज | ज |
| ज     | ज                                                         | ज | ज | ज | ज | ज | ज | ज | ज | ज | ज | ज |
| झ     | झ                                                         | झ | झ | झ | झ | झ | झ | झ | झ | झ | झ | झ |
| झ     | झ                                                         | झ | झ | झ | झ | झ | झ | झ | झ | झ | झ | झ |