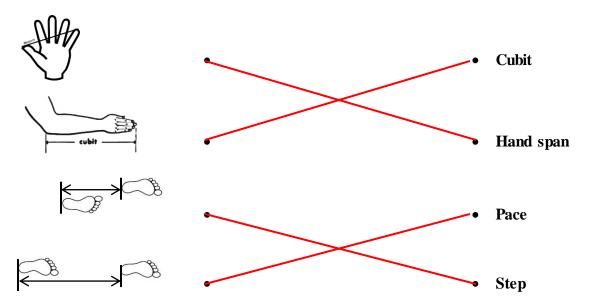

Activity 1- Match the picture of the non- standard units to its name.

Activity 2- Write Long/ Short for each set.

| $\longleftrightarrow$ | Long         | Short |
|-----------------------|--------------|-------|
| $\leftrightarrow$     | <u>Short</u> | Long  |