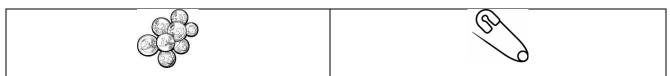

# Activity:

1. Draw two things a magnet attracts

2. Draw two things a magnet does not attract