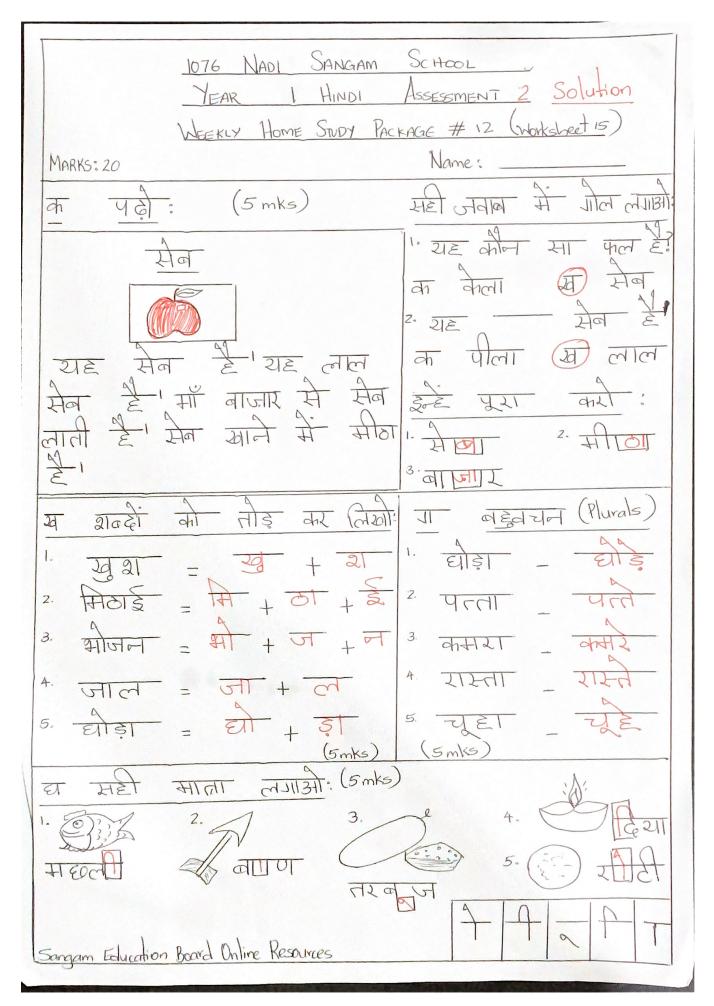

# NADI SANGAM SCHOOL YEAR 1 HOME STUDY PACKAGE # 12 SOLUTION

# **1076 NADI SANGAM SCHOOL**

# **WEEKLY HOME STUDY PACKAGE #12**

# **WORKSHEET 15**

| MARKS: 20                    |                             | NAME:           |  |  |
|------------------------------|-----------------------------|-----------------|--|--|
| SECTION A                    | MULTIPLE CHOICE             | (5M)            |  |  |
| Circle the correct letter.   | -                           |                 |  |  |
| 1. Which object is taller?   |                             |                 |  |  |
| A. house                     | B.tree                      |                 |  |  |
| 2. Which box shows items in  | n order from the shortest t | to the longest? |  |  |
| A.                           | В.                          |                 |  |  |
| 3. What time is shown in the | e picture? A. Night B. Day  |                 |  |  |
| 4. Which day comes after     | Saturday?                   |                 |  |  |
| A. Friday                    | B.Sunday                    |                 |  |  |
| 5. Which picture shows 10c   | coin?                       |                 |  |  |