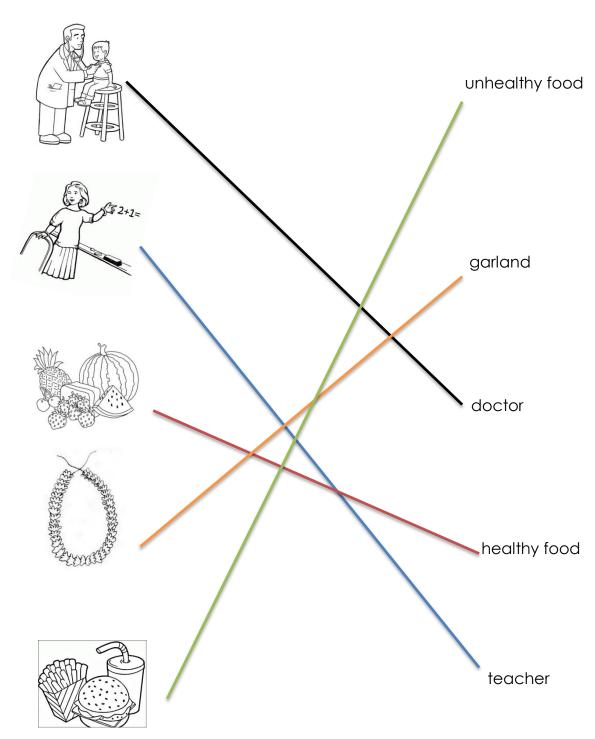

<u>SECTION C</u> <u>MATCHING</u> (5M)

Match the picture with its correct name. Draw a line to match.

## Write yes or no

- 1. We can make garlands from flowers. yes
- 2. We should play in dirty places. no
- 3. Ice cream is a healthy food. no
- 4. Brush teeth after every meal. yes
- 5. We should sleep late at night. no
- 6. Nurse looks after sick people. yes
- 7. Don't play with matches. yes